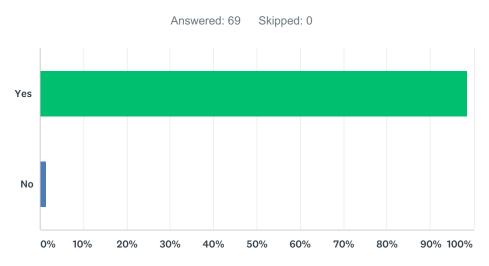

## Q7 I have a positive support system in my life...

| ANSWER CHOICES | RESPONSES |    |
|----------------|-----------|----|
| Yes            | 98.55%    | 68 |
| No             | 1.45%     | 1  |
| TOTAL          |           | 69 |