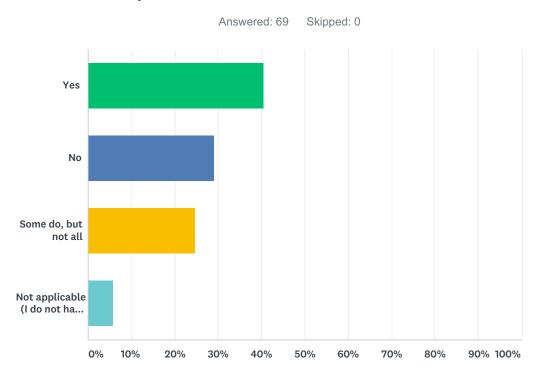

#### Q3 My brothers and sisters live with me...

| ANSWER CHOICES                          | RESPONSES |    |
|-----------------------------------------|-----------|----|
| Yes                                     | 40.58%    | 28 |
| No                                      | 28.99%    | 20 |
| Some do, but not all                    | 24.64%    | 17 |
| Not applicable (I do not have siblings) | 5.80%     | 4  |
| TOTAL                                   |           | 69 |