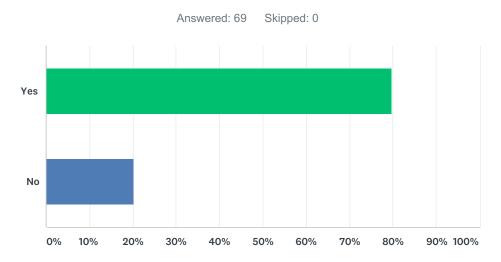

Q8 I am involved in at least one extracurriculat activity (examples include, but are not limited to; a school club or organization, a school or community organized sport, a community club like 4-H, Boy Scouts or Girl Scouts, a religious based group like youth group or choir)

| ANSWER CHOICES | RESPONSES |    |
|----------------|-----------|----|
| Yes            | 79.71%    | 55 |
| No             | 20.29%    | 14 |
| TOTAL          |           | 69 |