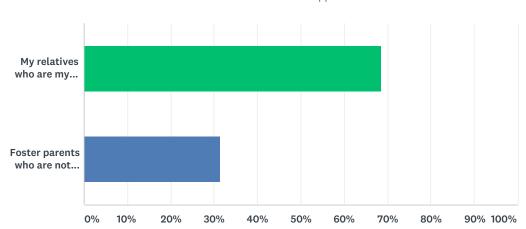

#### Q2 I live with

| ANSWER CHOICES                            | RESPONSES |    |
|-------------------------------------------|-----------|----|
| My relatives who are my foster parents    | 68.66%    | 46 |
| Foster parents who are not related to me. | 31.34%    | 21 |
| TOTAL                                     |           | 67 |