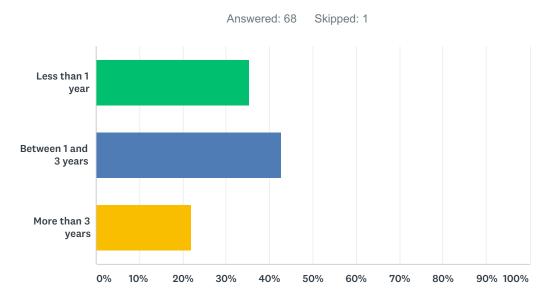

#### Q4 I have been in my current home...

| ANSWER CHOICES        | RESPONSES |    |
|-----------------------|-----------|----|
| Less than 1 year      | 35.29%    | 24 |
| Between 1 and 3 years | 42.65%    | 29 |
| More than 3 years     | 22.06%    | 15 |
| TOTAL                 |           | 68 |