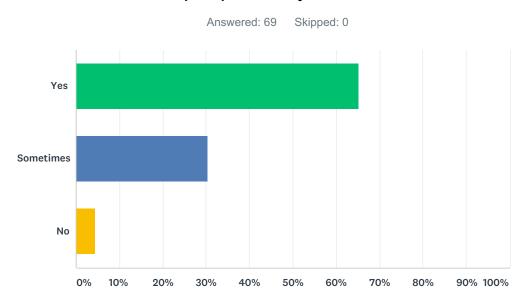

# Q6 I have the opportunity to visit with my family and/or other important people in my life...

| ANSWER CHOICES | RESPONSES |    |
|----------------|-----------|----|
| Yes            | 65.22%    | 45 |
| Sometimes      | 30.43%    | 21 |
| No             | 4.35%     | 3  |
| TOTAL          |           | 69 |