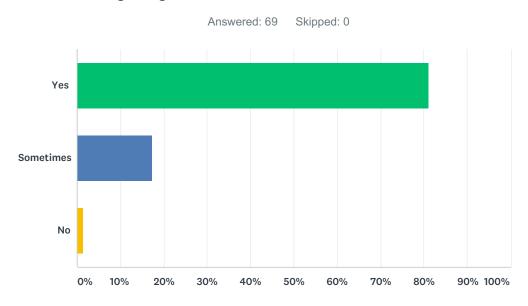

#### Q5 I like going to school and I have friends there...

| ANSWER CHOICES | RESPONSES |    |
|----------------|-----------|----|
| Yes            | 81.16%    | 56 |
| Sometimes      | 17.39%    | 12 |
| No             | 1.45%     | 1  |
| TOTAL          |           | 69 |