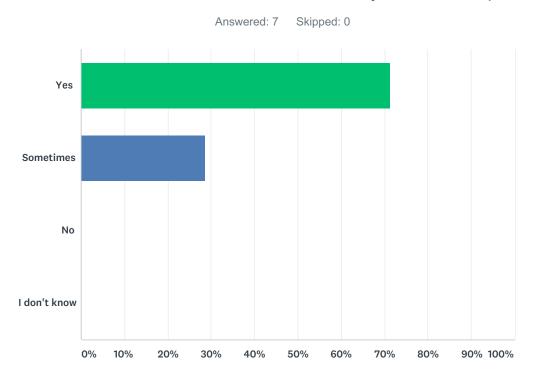

### Q3 3. Do adults who work here treat you with respect?

| ANSWER CHOICES | RESPONSES |   |
|----------------|-----------|---|
| Yes            | 71.43%    | 5 |
| Sometimes      | 28.57%    | 2 |
| No             | 0.00%     | 0 |
| I don't know   | 0.00%     | 0 |
| TOTAL          |           | 7 |