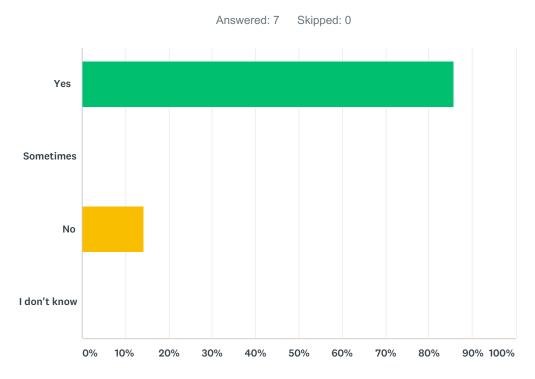

# Q1 1. Do you feel comfortable here?

| ANSWER CHOICES | RESPONSES |   |
|----------------|-----------|---|
| Yes            | 85.71%    | 6 |
| Sometimes      | 0.00%     | 0 |
| No             | 14.29%    | 1 |
| I don't know   | 0.00%     | 0 |
| TOTAL          |           | 7 |