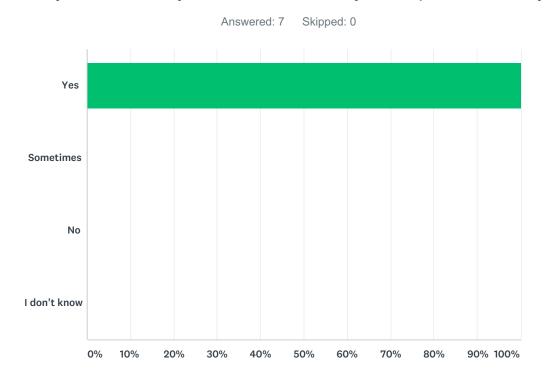

# Q9 9. Do you feel safe while living here?

| ANSWER CHOICES | RESPONSES |   |
|----------------|-----------|---|
| Yes            | 100.00%   | 7 |
| Sometimes      | 0.00%     | 0 |
| No             | 0.00%     | 0 |
| I don't know   | 0.00%     | 0 |
| TOTAL          |           | 7 |