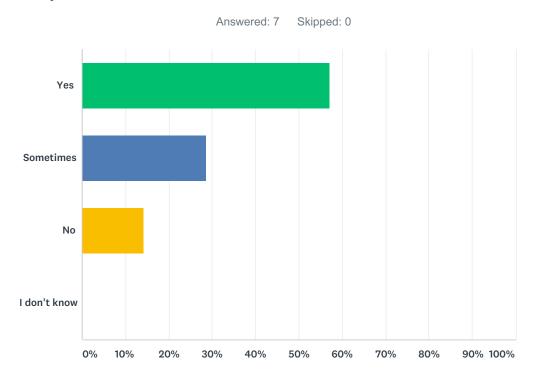

# Q4 4. Do you think that adults who work here are fair to everyone?

| ANSWER CHOICES | RESPONSES |   |
|----------------|-----------|---|
| Yes            | 57.14%    | 4 |
| Sometimes      | 28.57%    | 2 |
| No             | 14.29%    | 1 |
| I don't know   | 0.00%     | 0 |
| TOTAL          |           | 7 |