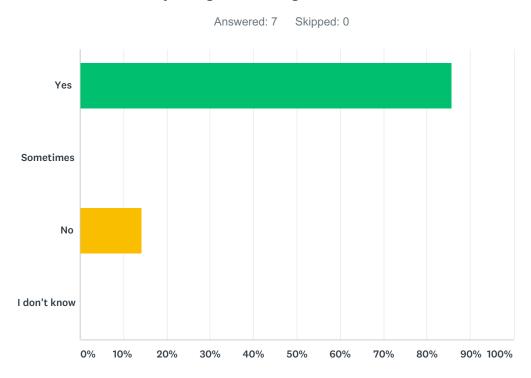

# Q7 7. Do you get enough to eat and drink?

| ANSWER CHOICES | RESPONSES |   |
|----------------|-----------|---|
| Yes            | 85.71%    | 6 |
| Sometimes      | 0.00%     | 0 |
| No             | 14.29%    | 1 |
| I don't know   | 0.00%     | 0 |
| TOTAL          |           | 7 |