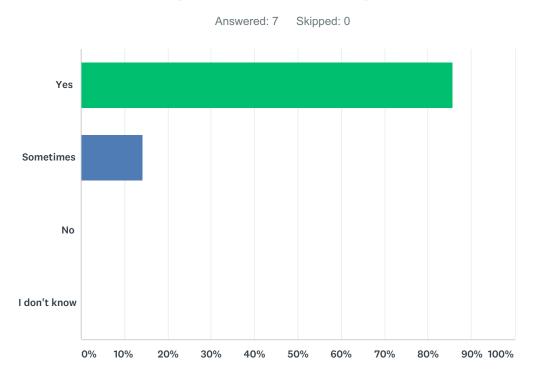

| ANSWER CHOICES | RESPONSES |   |
|----------------|-----------|---|
| Yes            | 85.71%    | 6 |
| Sometimes      | 14.29%    | 1 |
| No             | 0.00%     | 0 |
| I don't know   | 0.00%     | 0 |
| TOTAL          |           | 7 |