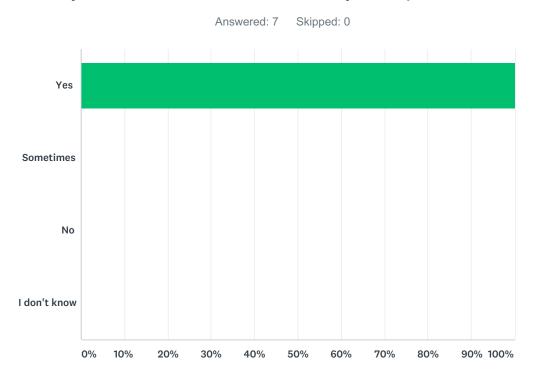

# Q5 5. Do you know who you can ask for help here?

| ANSWER CHOICES | RESPONSES |   |
|----------------|-----------|---|
| Yes            | 100.00%   | 7 |
| Sometimes      | 0.00%     | 0 |
| No             | 0.00%     | 0 |
| I don't know   | 0.00%     | 0 |
| TOTAL          |           | 7 |