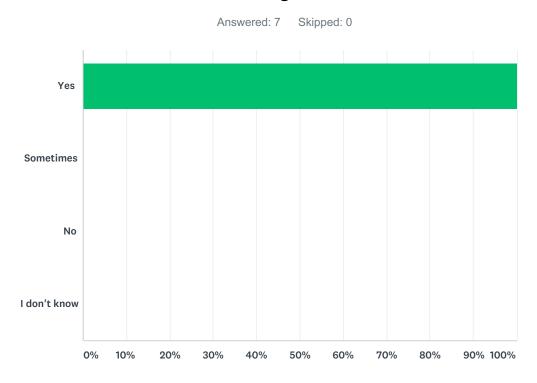

# Q5 5. Do you know who you can ask for help here?

| ANSWER CHOICES | RESPONSES |   |
|----------------|-----------|---|
| Yes            | 100.00%   | 7 |
| Sometimes      | 0.00%     | 0 |
| No             | 0.00%     | 0 |
| I don't know   | 0.00%     | 0 |
| TOTAL          |           | 7 |