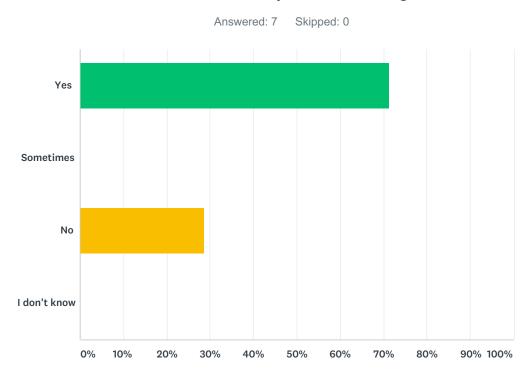

# Q2 2. Do adults who work here listen to you?

| ANSWER CHOICES | RESPONSES |   |
|----------------|-----------|---|
| Yes            | 71.43%    | 5 |
| Sometimes      | 28.57%    | 2 |
| No             | 0.00%     | 0 |
| I don't know   | 0.00%     | 0 |
| TOTAL          |           | 7 |

| # | COMMENTS                 | DATE                |
|---|--------------------------|---------------------|
| 1 | Adults do try their best | 11/16/2018 11:47 AM |