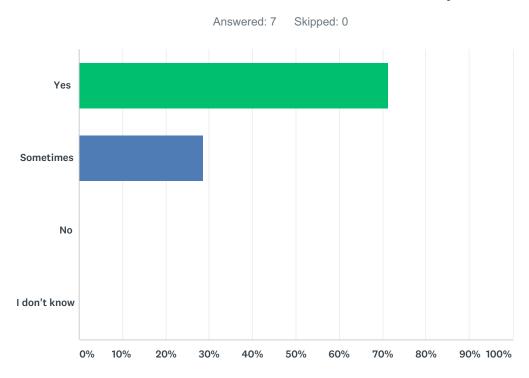

# Q2 2. Do adults who work here listen to you?

| ANSWER CHOICES | RESPONSES |   |
|----------------|-----------|---|
| Yes            | 71.43%    | 5 |
| Sometimes      | 28.57%    | 2 |
| No             | 0.00%     | 0 |
| I don't know   | 0.00%     | 0 |
| TOTAL          |           | 7 |