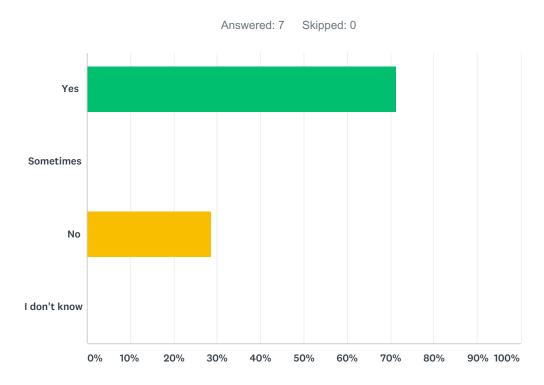

# Q2 2. Do adults who work here listen to you?

| ANSWER CHOICES | RESPONSES |   |
|----------------|-----------|---|
| Yes            | 71.43%    | 5 |
| Sometimes      | 28.57%    | 2 |
| No             | 0.00%     | 0 |
| I don't know   | 0.00%     | 0 |
| TOTAL          |           | 7 |

| # | COMMENTS                 | DATE                |
|---|--------------------------|---------------------|
| 1 | Adults do try their best | 11/16/2018 11:47 AM |