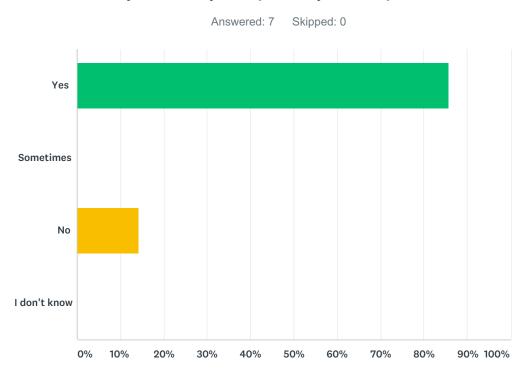

# Q1 1. Do you feel comfortable here?

| ANSWER CHOICES | RESPONSES |   |
|----------------|-----------|---|
| Yes            | 85.71%    | 6 |
| Sometimes      | 0.00%     | 0 |
| No             | 14.29%    | 1 |
| I don't know   | 0.00%     | 0 |
| TOTAL          |           | 7 |