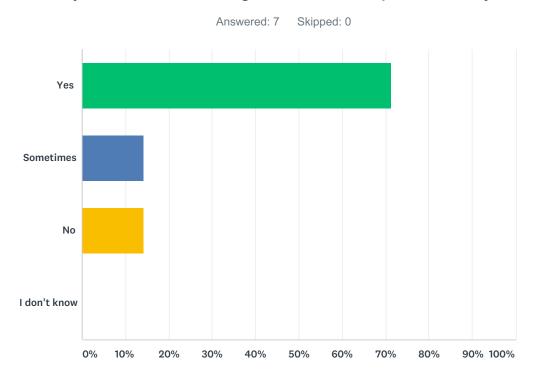

# Q2 2. Do adults who work here listen to you?

| ANSWER CHOICES | RESPONSES |   |
|----------------|-----------|---|
| Yes            | 71.43%    | 5 |
| Sometimes      | 28.57%    | 2 |
| No             | 0.00%     | 0 |
| I don't know   | 0.00%     | 0 |
| TOTAL          |           | 7 |