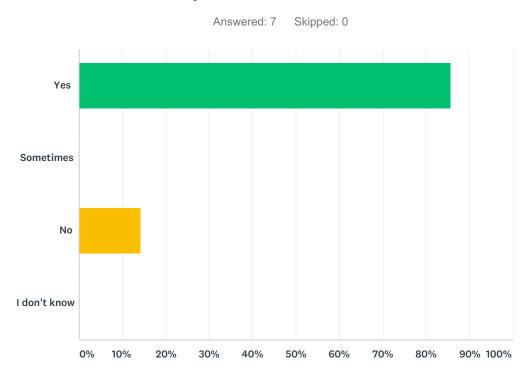

# Q1 1. Do you feel comfortable here?

| ANSWER CHOICES | RESPONSES |   |
|----------------|-----------|---|
| Yes            | 85.71%    | 6 |
| Sometimes      | 0.00%     | 0 |
| No             | 14.29%    | 1 |
| I don't know   | 0.00%     | 0 |
| TOTAL          |           | 7 |