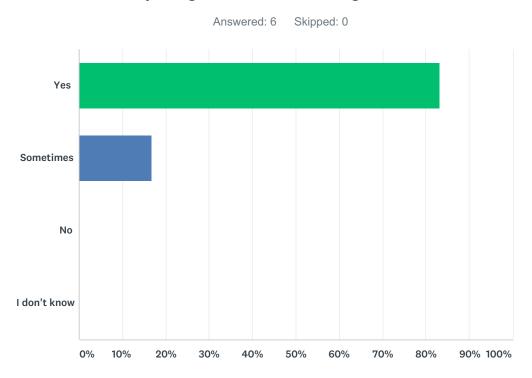

### Q12 12. Do you feel the adults here ask your opinion about things?

| ANSWER CHOICES | RESPONSES |   |
|----------------|-----------|---|
| Yes            | 83.33%    | 5 |
| Sometimes      | 16.67%    | 1 |
| No             | 0.00%     | 0 |
| I don't know   | 0.00%     | 0 |
| TOTAL          |           | 6 |