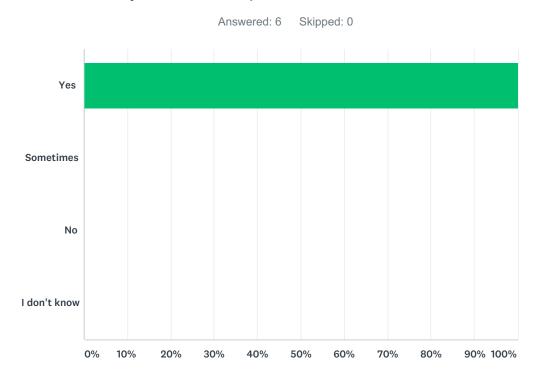

### Q13 13. Do the adults who work here help you see or talk to your family?

| ANSWER CHOICES | RESPONSES |   |
|----------------|-----------|---|
| Yes            | 100.00%   | 6 |
| Sometimes      | 0.00%     | 0 |
| No             | 0.00%     | 0 |
| I don't know   | 0.00%     | 0 |
| TOTAL          |           | 6 |