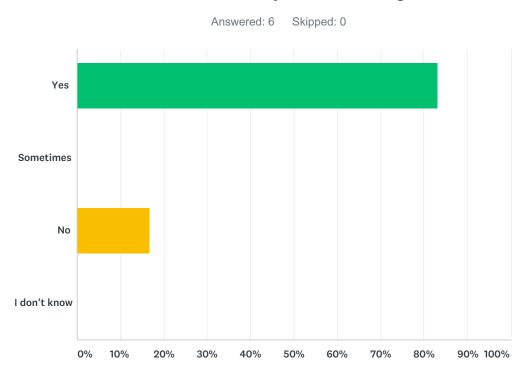

## Q4 4. Do you think that adults who work here are fair to everyone?

| ANSWER CHOICES | RESPONSES |   |
|----------------|-----------|---|
| Yes            | 83.33%    | 5 |
| Sometimes      | 0.00%     | 0 |
| No             | 16.67%    | 1 |
| I don't know   | 0.00%     | 0 |
| TOTAL          |           | 6 |