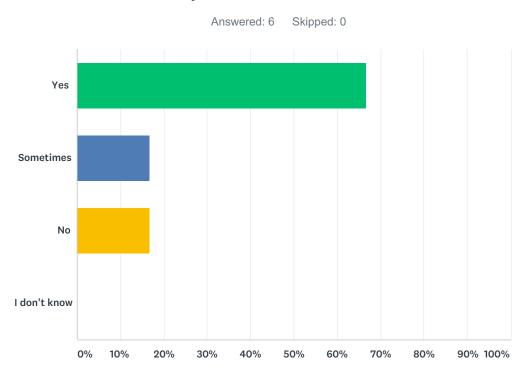

## Q1 1. Do you feel comfortable here?

| ANSWER CHOICES | RESPONSES |   |
|----------------|-----------|---|
| Yes            | 66.67%    | 4 |
| Sometimes      | 16.67%    | 1 |
| No             | 16.67%    | 1 |
| I don't know   | 0.00%     | 0 |
| TOTAL          |           | 6 |