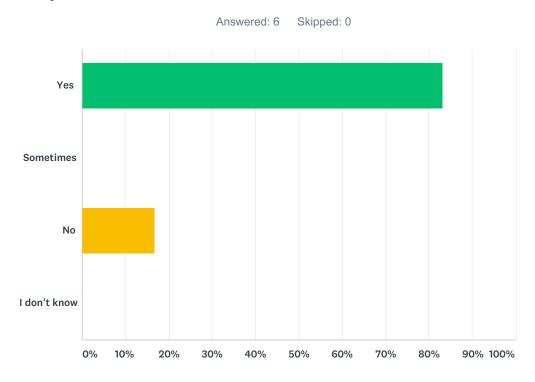

## Q4 4. Do you think that adults who work here are fair to everyone?

| ANSWER CHOICES | RESPONSES |   |
|----------------|-----------|---|
| Yes            | 83.33%    | 5 |
| Sometimes      | 0.00%     | 0 |
| No             | 16.67%    | 1 |
| I don't know   | 0.00%     | 0 |
| TOTAL          |           | 6 |