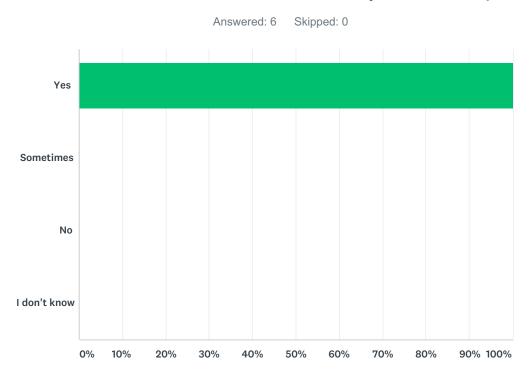

### Q3 3. Do adults who work here treat you with respect?

| ANSWER CHOICES | RESPONSES |   |
|----------------|-----------|---|
| Yes            | 100.00%   | 6 |
| Sometimes      | 0.00%     | 0 |
| No             | 0.00%     | 0 |
| I don't know   | 0.00%     | 0 |
| TOTAL          |           | 6 |