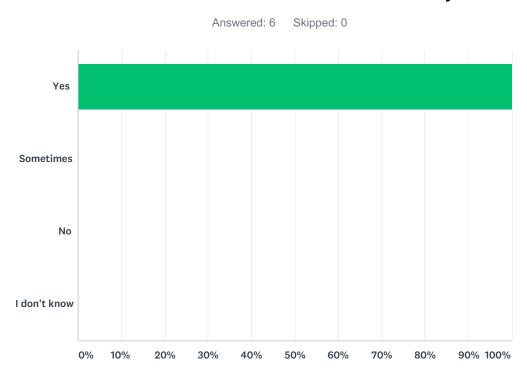

## Q2 2. Do adults who work here listen to you?

| ANSWER CHOICES | RESPONSES |   |
|----------------|-----------|---|
| Yes            | 100.00%   | 6 |
| Sometimes      | 0.00%     | 0 |
| No             | 0.00%     | 0 |
| I don't know   | 0.00%     | 0 |
| TOTAL          |           | 6 |