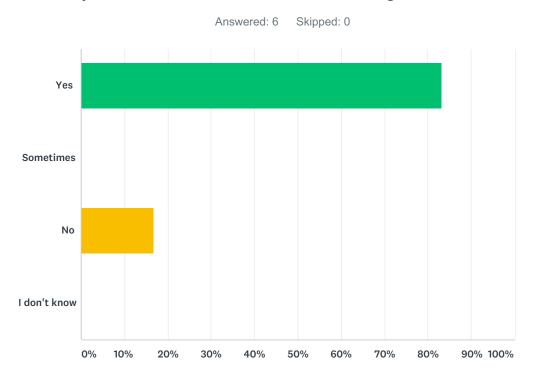

## Q4 4. Do you think that adults who work here are fair to everyone?

| ANSWER CHOICES | RESPONSES |   |
|----------------|-----------|---|
| Yes            | 83.33%    | 5 |
| Sometimes      | 0.00%     | 0 |
| No             | 16.67%    | 1 |
| I don't know   | 0.00%     | 0 |
| TOTAL          |           | 6 |