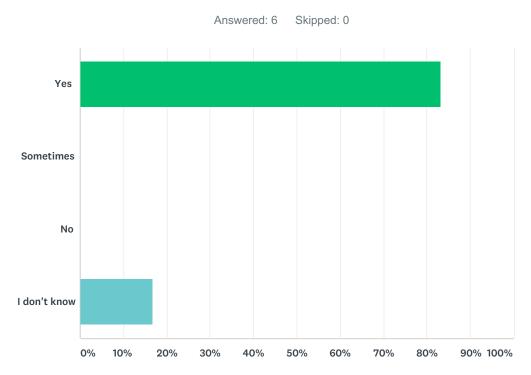

| ANSWER CHOICES | RESPONSES |   |
|----------------|-----------|---|
| Yes            | 83.33%    | 5 |
| Sometimes      | 0.00%     | 0 |
| No             | 0.00%     | 0 |
| I don't know   | 16.67%    | 1 |
| TOTAL          |           | 6 |