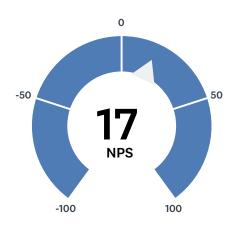

# Q18 How likely is it that you would recommend Hoyleton Ministries to a friend or colleague?

| DETRACTORS (0-6) | PASSIVES (7-8) | PROMOTERS (9-10) | NET PROMOTER® SCORE |
|------------------|----------------|------------------|---------------------|
| 30%              | 22%            | 48%              | 17                  |
| 7                | 5              | 11               |                     |