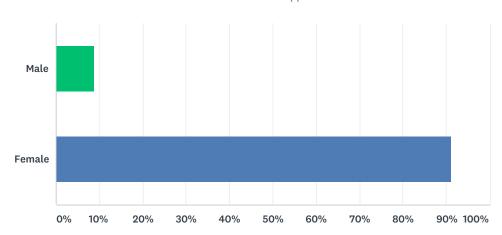

### Q2 My gender is...

| ANSWER CHOICES | RESPONSES |    |
|----------------|-----------|----|
| Male           | 8.70%     | 2  |
| Female         | 91.30%    | 21 |
| TOTAL          |           | 23 |