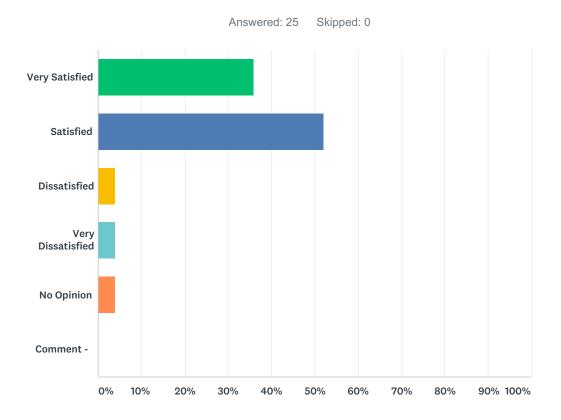

## Q12 How satisfied are you with the opportunity to be involved in important decisions?

| ANSWER CHOICES    | RESPONSES |    |
|-------------------|-----------|----|
| Very Satisfied    | 36.00%    | 9  |
| Satisfied         | 52.00%    | 13 |
| Dissatisfied      | 4.00%     | 1  |
| Very Dissatisfied | 4.00%     | 1  |
| No Opinion        | 4.00%     | 1  |
| Comment -         | 0.00%     | 0  |
| TOTAL             |           | 25 |