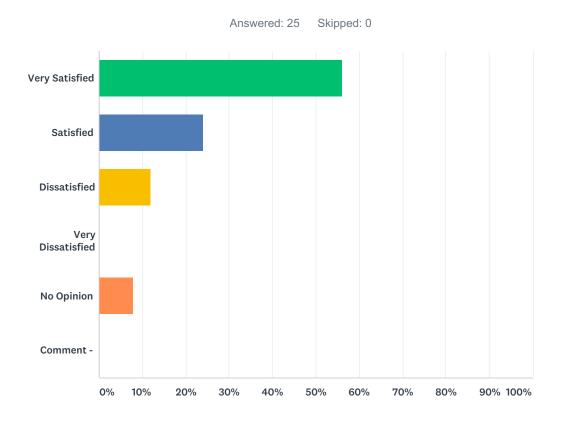

## Q7 How satisfied are you with the respect and courtesy shown to you by staff?

| ANSWER CHOICES    | RESPONSES |    |
|-------------------|-----------|----|
| Very Satisfied    | 56.00%    | 14 |
| Satisfied         | 24.00%    | 6  |
| Dissatisfied      | 12.00%    | 3  |
| Very Dissatisfied | 0.00%     | 0  |
| No Opinion        | 8.00%     | 2  |
| Comment -         | 0.00%     | 0  |
| TOTAL             |           | 25 |