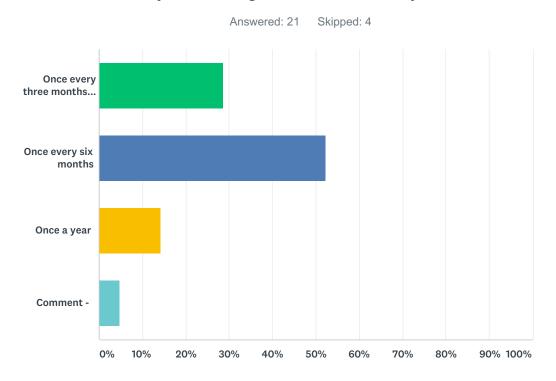

### Q17 My licensing worker visits my home...

| ANSWER CHOICES                        | RESPONSES |    |
|---------------------------------------|-----------|----|
| Once every three months or more often | 28.57%    | 6  |
| Once every six months                 | 52.38%    | 11 |
| Once a year                           | 14.29%    | 3  |
| Comment -                             | 4.76%     | 1  |
| TOTAL                                 |           | 21 |

| # | COMMENT - | DATE               |
|---|-----------|--------------------|
| 1 | Not sure  | 12/17/2018 1:56 PM |