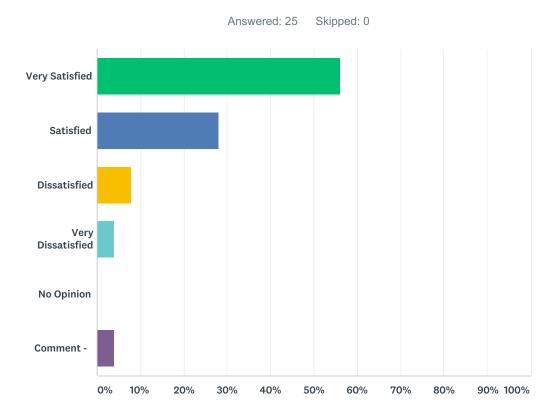

## Q13 How satisfied are you with the preparation you received to become a foster parent?

| ANSWER CHOICES    | RESPONSES |    |
|-------------------|-----------|----|
| Very Satisfied    | 56.00%    | 14 |
| Satisfied         | 28.00%    | 7  |
| Dissatisfied      | 8.00%     | 2  |
| Very Dissatisfied | 4.00%     | 1  |
| No Opinion        | 0.00%     | 0  |
| Comment -         | 4.00%     | 1  |
| TOTAL             |           | 25 |

| # | COMMENT -                          | DATE                |
|---|------------------------------------|---------------------|
| 1 | It all happened unplanned and fast | 12/17/2018 10:57 AM |