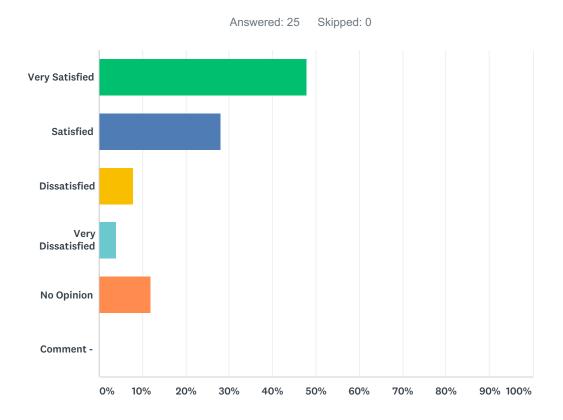

### Q9 How satisfied are you with the knowledge, skill and professionalism of staff?

| ANSWER CHOICES    | RESPONSES |    |
|-------------------|-----------|----|
| Very Satisfied    | 48.00%    | 12 |
| Satisfied         | 28.00%    | 7  |
| Dissatisfied      | 8.00%     | 2  |
| Very Dissatisfied | 4.00%     | 1  |
| No Opinion        | 12.00%    | 3  |
| Comment -         | 0.00%     | 0  |
| TOTAL             |           | 25 |