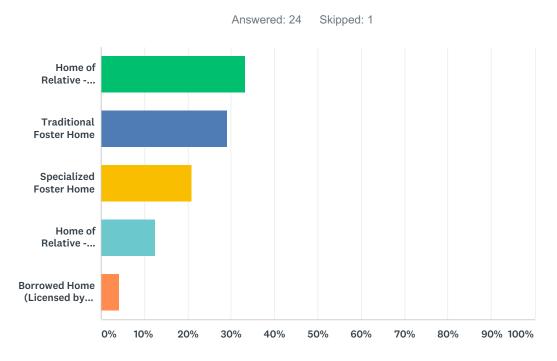

### Q6 What type of foster home are you?

| ANSWER CHOICES                                     | RESPONSES |    |
|----------------------------------------------------|-----------|----|
| Home of Relative - Licensed                        | 33.33%    | 8  |
| Traditional Foster Home                            | 29.17%    | 7  |
| Specialized Foster Home                            | 20.83%    | 5  |
| Home of Relative - Unlicensed                      | 12.50%    | 3  |
| Borrowed Home (Licensed by DCFS or another Agency) | 4.17%     | 1  |
| TOTAL                                              |           | 24 |