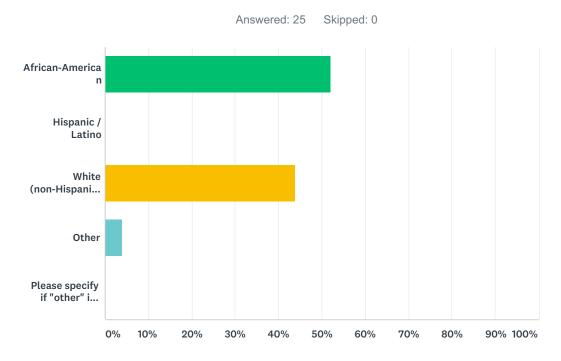

### Q4 My racial / ethnic background is...

| ANSWER CHOICES                        | RESPONSES |    |
|---------------------------------------|-----------|----|
| African-American                      | 52.00%    | 13 |
| Hispanic / Latino                     | 0.00%     | 0  |
| White (non-Hispanic/Latino)           | 44.00%    | 11 |
| Other                                 | 4.00%     | 1  |
| Please specify if "other" is selected | 0.00%     | 0  |
| TOTAL                                 |           | 25 |