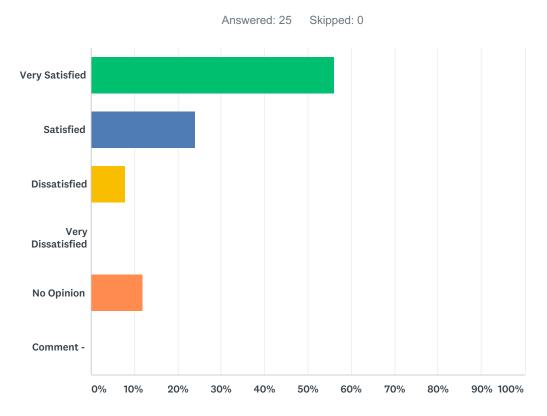

# Q15 How satisfied are you with the foster parent training opportunities you are offered?

| ANSWER CHOICES    | RESPONSES |    |
|-------------------|-----------|----|
| Very Satisfied    | 56.00%    | 14 |
| Satisfied         | 24.00%    | 6  |
| Dissatisfied      | 8.00%     | 2  |
| Very Dissatisfied | 0.00%     | 0  |
| No Opinion        | 12.00%    | 3  |
| Comment -         | 0.00%     | 0  |
| TOTAL             |           | 25 |

| # | COMMENT -               | DATE |
|---|-------------------------|------|
|   | There are no responses. |      |