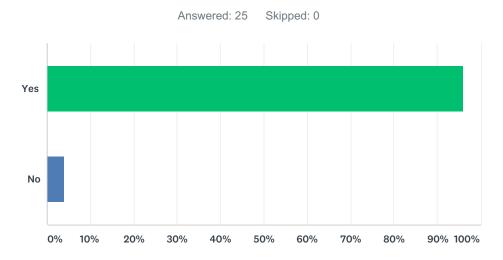

### Q5 I currently have foster children residing in my home...

| ANSWER CHOICES | RESPONSES |    |
|----------------|-----------|----|
| Yes            | 96.00%    | 24 |
| No             | 4.00%     | 1  |
| TOTAL          |           | 25 |