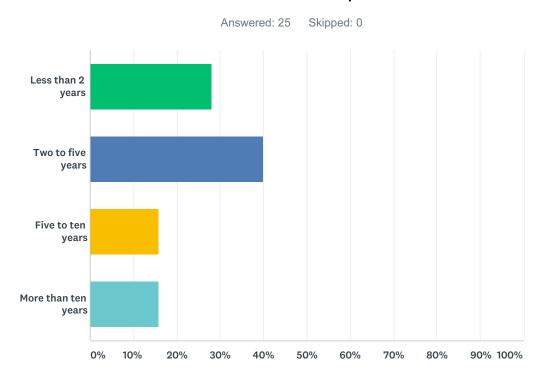

### Q1 I have been a foster parent for...

| ANSWER CHOICES      | RESPONSES |    |
|---------------------|-----------|----|
| Less than 2 years   | 28.00%    | 7  |
| Two to five years   | 40.00%    | 10 |
| Five to ten years   | 16.00%    | 4  |
| More than ten years | 16.00%    | 4  |
| TOTAL               |           | 25 |