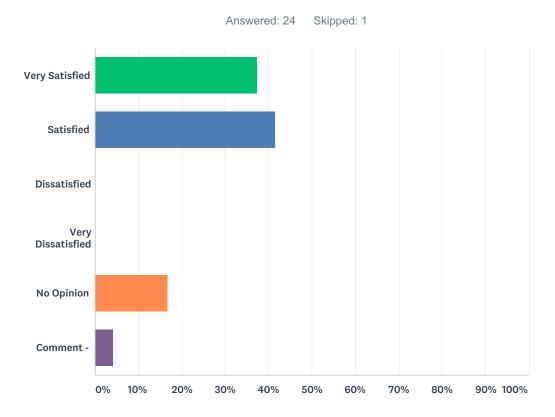

### Q10 How satisfied are you with the convenience of the office location?

| ANSWER CHOICES    | RESPONSES |    |
|-------------------|-----------|----|
| Very Satisfied    | 37.50%    | 9  |
| Satisfied         | 41.67%    | 10 |
| Dissatisfied      | 0.00%     | 0  |
| Very Dissatisfied | 0.00%     | 0  |
| No Opinion        | 16.67%    | 4  |
| Comment -         | 4.17%     | 1  |
| TOTAL             |           | 24 |

| # | COMMENT -                  | DATE                |
|---|----------------------------|---------------------|
| 1 | Have never been to office. | 12/17/2018 10:57 AM |