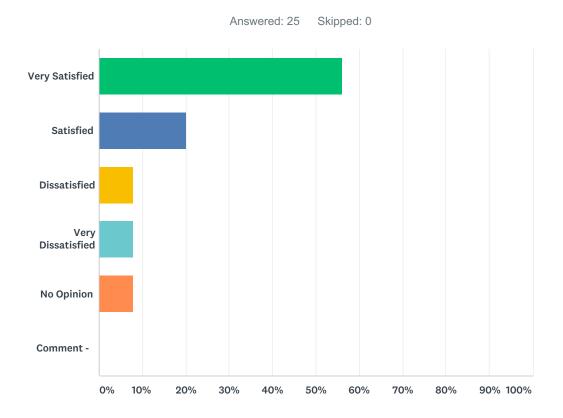

### Q14 How satisfied are you with the licensing services and assistance offered?

| ANSWER CHOICES    | RESPONSES |    |
|-------------------|-----------|----|
| Very Satisfied    | 56.00%    | 14 |
| Satisfied         | 20.00%    | 5  |
| Dissatisfied      | 8.00%     | 2  |
| Very Dissatisfied | 8.00%     | 2  |
| No Opinion        | 8.00%     | 2  |
| Comment -         | 0.00%     | 0  |
| TOTAL             |           | 25 |

| # | COMMENT -               | DATE |
|---|-------------------------|------|
|   | There are no responses. |      |