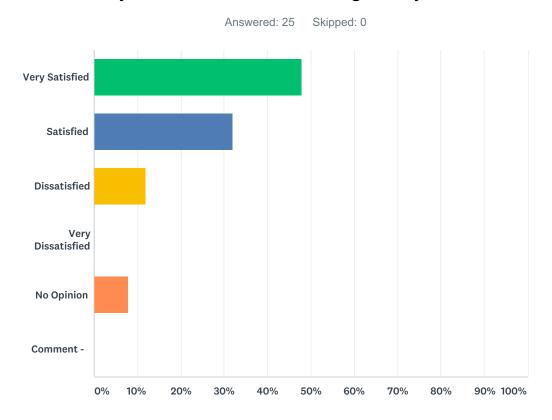

# Q11 How satisfied are you with the frequency of communication between you and the staff working with you?

| ANSWER CHOICES    | RESPONSES |    |
|-------------------|-----------|----|
| Very Satisfied    | 48.00%    | 12 |
| Satisfied         | 32.00%    | 8  |
| Dissatisfied      | 12.00%    | 3  |
| Very Dissatisfied | 0.00%     | 0  |
| No Opinion        | 8.00%     | 2  |
| Comment -         | 0.00%     | 0  |
| TOTAL             |           | 25 |