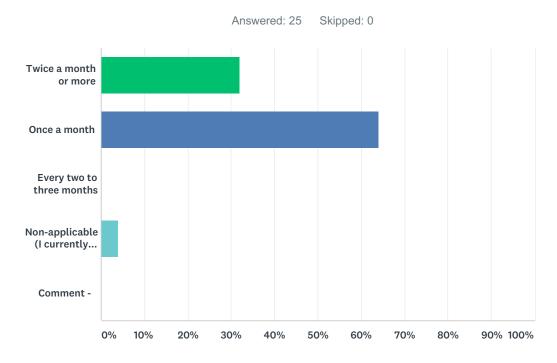

### Q16 My caseworker visits my home...

| ANSWER CHOICES                                                  | RESPONSES |    |
|-----------------------------------------------------------------|-----------|----|
| Twice a month or more                                           | 32.00%    | 8  |
| Once a month                                                    | 64.00%    | 16 |
| Every two to three months                                       | 0.00%     | 0  |
| Non-applicable (I currently have no foster children in my home) | 4.00%     | 1  |
| Comment -                                                       | 0.00%     | 0  |
| TOTAL                                                           |           | 25 |

| # | COMMENT -               | DATE |
|---|-------------------------|------|
|   | There are no responses. |      |