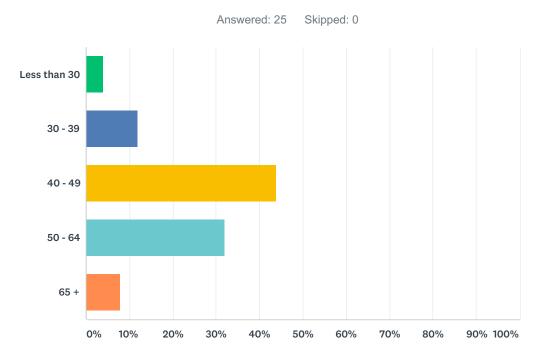

### Q3 My age is...

| ANSWER CHOICES | RESPONSES |    |
|----------------|-----------|----|
| Less than 30   | 4.00%     | 1  |
| 30 - 39        | 12.00%    | 3  |
| 40 - 49        | 44.00%    | 11 |
| 50 - 64        | 32.00%    | 8  |
| 65 +           | 8.00%     | 2  |
| TOTAL          |           | 25 |