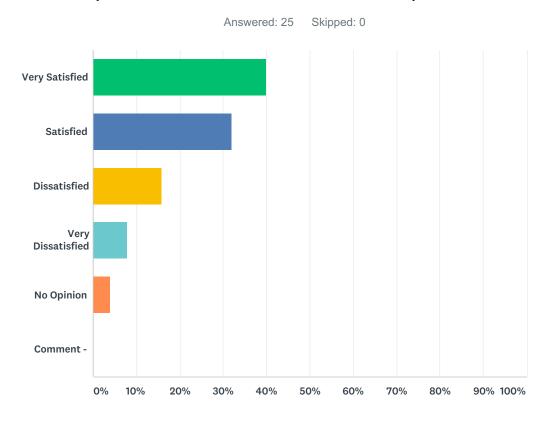

# Q8 How satisfied are you with the timeliness of the response by staff to requests for service or answers to questions?

| ANSWER CHOICES    | RESPONSES |    |
|-------------------|-----------|----|
| Very Satisfied    | 40.00%    | 10 |
| Satisfied         | 32.00%    | 8  |
| Dissatisfied      | 16.00%    | 4  |
| Very Dissatisfied | 8.00%     | 2  |
| No Opinion        | 4.00%     | 1  |
| Comment -         | 0.00%     | 0  |
| TOTAL             |           | 25 |