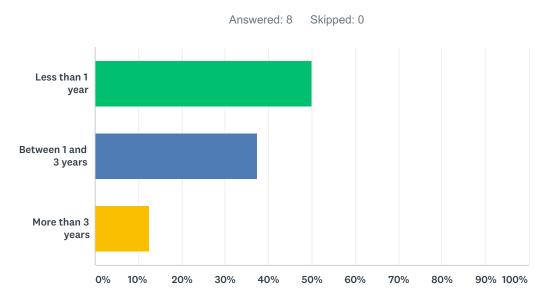

## Q1 I have been receiving services from Hoyleton for...

| ANSWER CHOICES        | RESPONSES |   |
|-----------------------|-----------|---|
| Less than 1 year      | 50.00%    | 4 |
| Between 1 and 3 years | 37.50%    | 3 |
| More than 3 years     | 12.50%    | 1 |
| TOTAL                 |           | 8 |