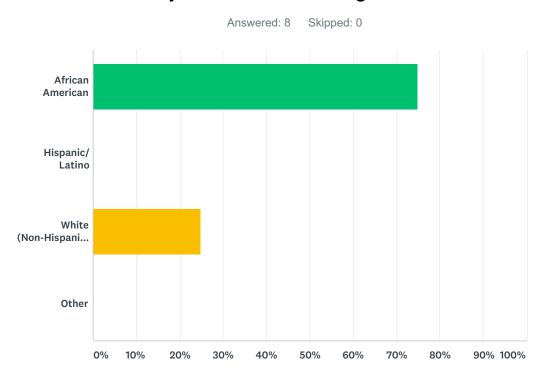

## Q4 My racial/ethnic background is...

| ANSWER CHOICES              | RESPONSES |   |
|-----------------------------|-----------|---|
| African American            | 75.00%    | 6 |
| Hispanic/ Latino            | 0.00%     | 0 |
| White (Non-Hispanic/Latino) | 25.00%    | 2 |
| Other                       | 0.00%     | 0 |
| TOTAL                       |           | 8 |