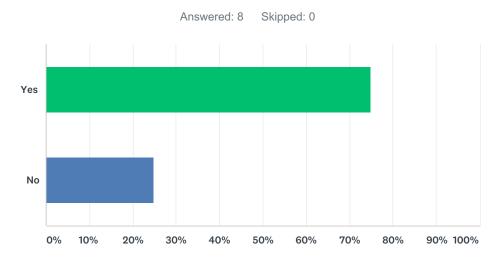

## Q7 I have a positive support system, outside of Hoyleton staff.

| ANSWER CHOICES | RESPONSES |   |
|----------------|-----------|---|
| Yes            | 75.00%    | 6 |
| No             | 25.00%    | 2 |
| TOTAL          |           | 8 |