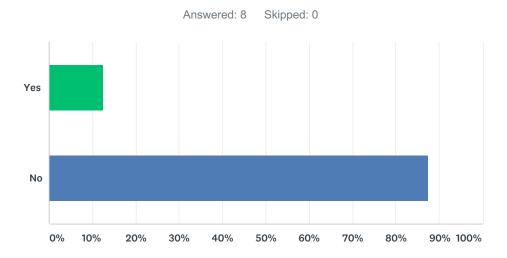

## Q9 I am involved in the community(Church, Volunteering, School Club).

| ANSWER CHOICES | RESPONSES |   |
|----------------|-----------|---|
| Yes            | 12.50%    | 1 |
| No             | 87.50%    | 7 |
| TOTAL          |           | 8 |