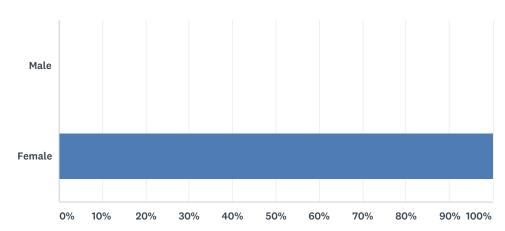

# Q2 My gender is...

| ANSWER CHOICES | RESPONSES |   |
|----------------|-----------|---|
| Male           | 0.00%     | 0 |
| Female         | 100.00%   | 6 |
| TOTAL          |           | 6 |