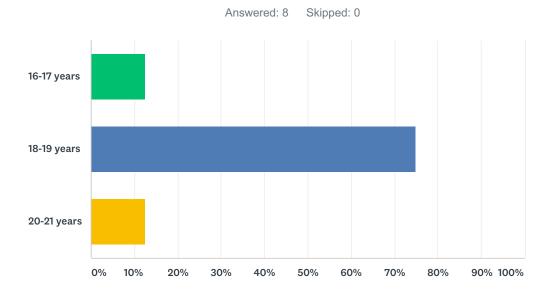

# Q3 My age is...

| ANSWER CHOICES | RESPONSES |   |
|----------------|-----------|---|
| 16-17 years    | 12.50%    | 1 |
| 18-19 years    | 75.00%    | 6 |
| 20-21 years    | 12.50%    | 1 |
| TOTAL          |           | 8 |