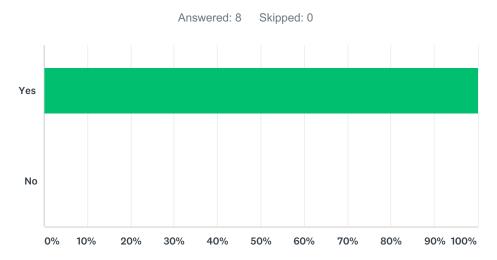

## Q6 I am a parent...

| ANSWER CHOICES | RESPONSES |   |
|----------------|-----------|---|
| Yes            | 100.00%   | 8 |
| No             | 0.00%     | 0 |
| TOTAL          |           | 8 |