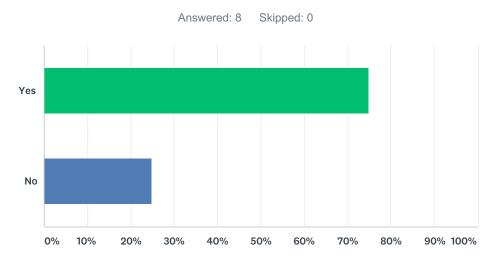

# Q11 I feel safe in my living environment...

| ANSWER CHOICES | RESPONSES |   |
|----------------|-----------|---|
| Yes            | 75.00%    | 6 |
| No             | 25.00%    | 2 |
| TOTAL          |           | 8 |