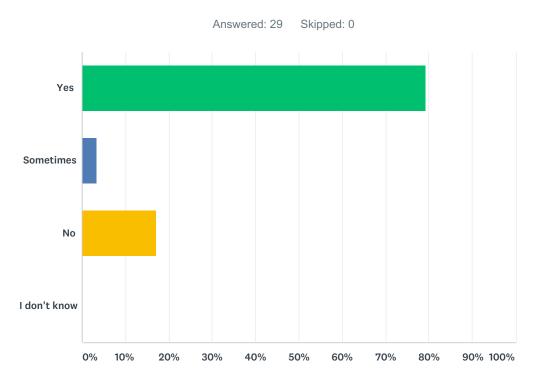

# Q21 Do you think there is enough for you to do here when you are not in school?

| ANSWER CHOICES | RESPONSES |    |
|----------------|-----------|----|
| Yes            | 79.31%    | 23 |
| Sometimes      | 3.45%     | 1  |
| No             | 17.24%    | 5  |
| I don't know   | 0.00%     | 0  |
| TOTAL          |           | 29 |