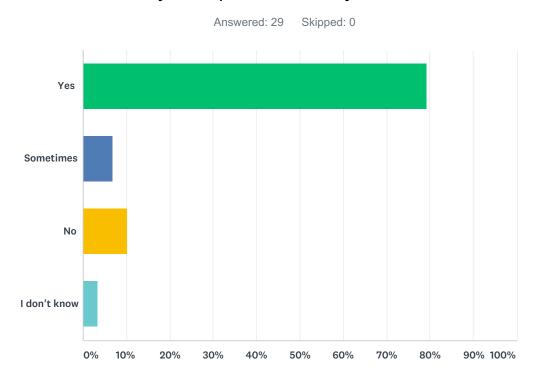

# Q13 Do you feel you are included in the planning of services for you and asked your opinion about your needs?

| ANSWER CHOICES | RESPONSES |    |
|----------------|-----------|----|
| Yes            | 79.31%    | 23 |
| Sometimes      | 6.90%     | 2  |
| No             | 10.34%    | 3  |
| I don't know   | 3.45%     | 1  |
| TOTAL          |           | 29 |