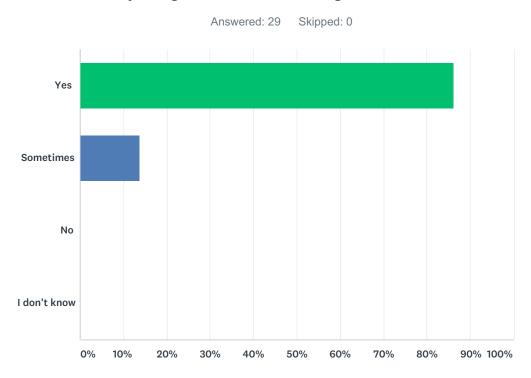

# Q7 Do you know who you can ask for help here?

| ANSWER CHOICES | RESPONSES |    |
|----------------|-----------|----|
| Yes            | 86.21%    | 25 |
| Sometimes      | 0.00%     | 0  |
| No             | 13.79%    | 4  |
| I don't know   | 0.00%     | 0  |
| TOTAL          |           | 29 |