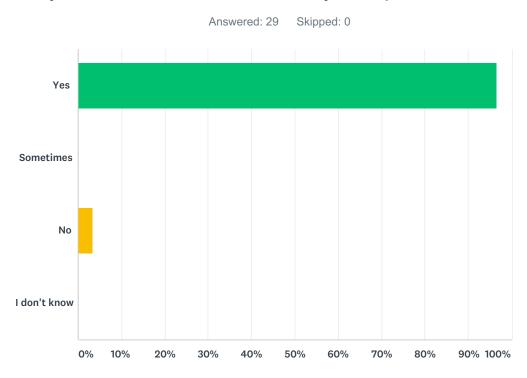

# Q3 Do you feel comfortable here?

| ANSWER CHOICES | RESPONSES |    |
|----------------|-----------|----|
| Yes            | 68.97%    | 20 |
| Sometimes      | 17.24%    | 5  |
| No             | 13.79%    | 4  |
| I don't know   | 0.00%     | 0  |
| TOTAL          |           | 29 |