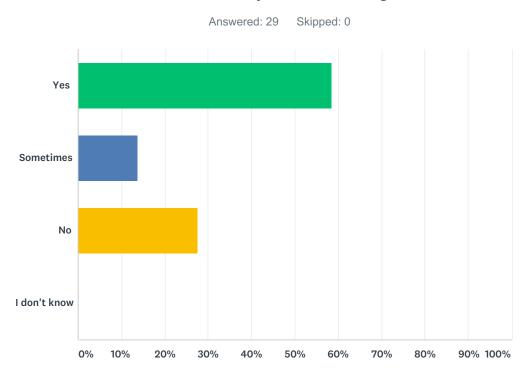

# Q23 Overall, do you like being here?

| ANSWER CHOICES | RESPONSES |    |
|----------------|-----------|----|
| Yes            | 58.62%    | 17 |
| Sometimes      | 13.79%    | 4  |
| No             | 27.59%    | 8  |
| I don't know   | 0.00%     | 0  |
| TOTAL          |           | 29 |