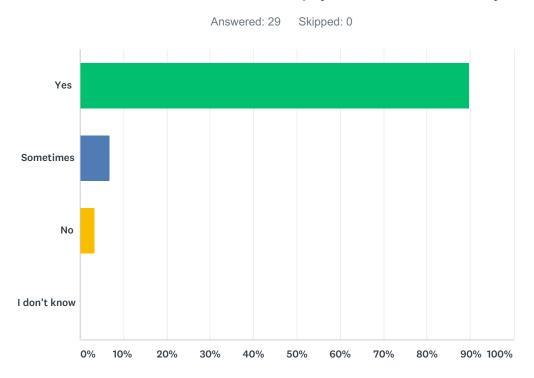

# Q4 Do adults who work here listen to you?

| ANSWER CHOICES | RESPONSES |    |
|----------------|-----------|----|
| Yes            | 65.52%    | 19 |
| Sometimes      | 27.59%    | 8  |
| No             | 3.45%     | 1  |
| I don't know   | 3.45%     | 1  |
| TOTAL          |           | 29 |