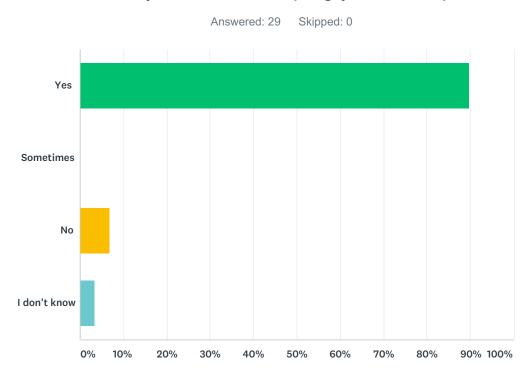

# Q8 Do you feel your privacy is respected here?

| ANSWER CHOICES | RESPONSES |    |
|----------------|-----------|----|
| Yes            | 89.66%    | 26 |
| Sometimes      | 3.45%     | 1  |
| No             | 6.90%     | 2  |
| I don't know   | 0.00%     | 0  |
| TOTAL          |           | 29 |