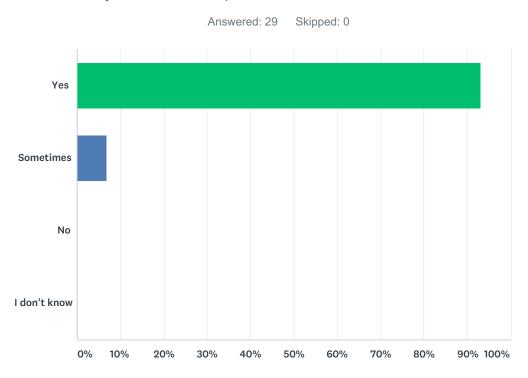

# Q15 Do you feel the adults here ask your opinion about things?

| ANSWER CHOICES | RESPONSES |    |
|----------------|-----------|----|
| Yes            | 96.55%    | 28 |
| Sometimes      | 0.00%     | 0  |
| No             | 3.45%     | 1  |
| I don't know   | 0.00%     | 0  |
| TOTAL          |           | 29 |