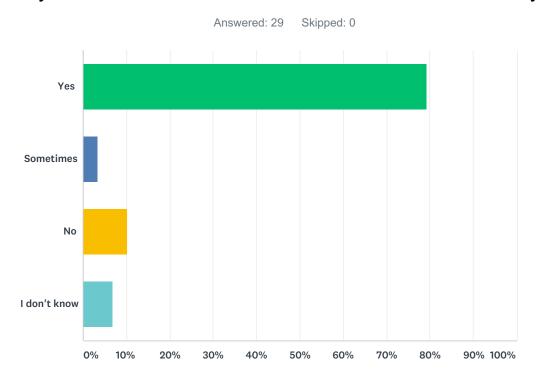

# Q6 Do you think that adults who work here are fair to everyone?

| ANSWER CHOICES | RESPONSES |    |
|----------------|-----------|----|
| Yes            | 79.31%    | 23 |
| Sometimes      | 3.45%     | 1  |
| No             | 10.34%    | 3  |
| I don't know   | 6.90%     | 2  |
| TOTAL          |           | 29 |