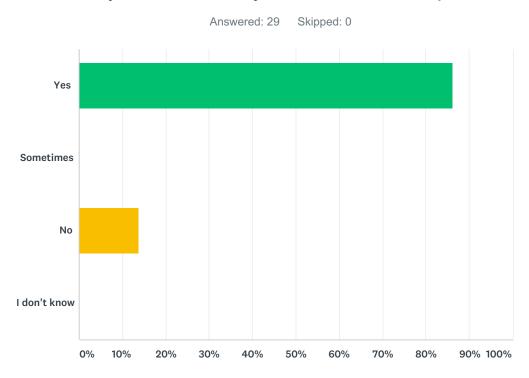

# Q7 Do you know who you can ask for help here?

| ANSWER CHOICES | RESPONSES |    |
|----------------|-----------|----|
| Yes            | 86.21%    | 25 |
| Sometimes      | 0.00%     | 0  |
| No             | 13.79%    | 4  |
| I don't know   | 0.00%     | 0  |
| TOTAL          |           | 29 |