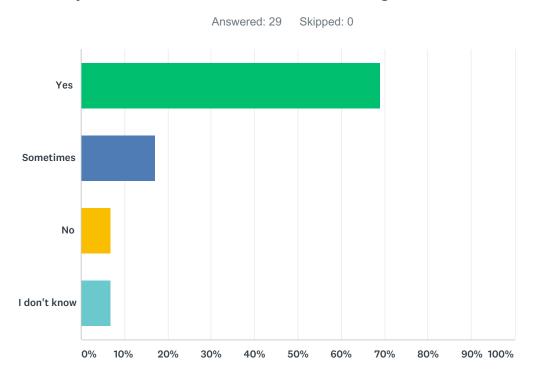

# Q3 Do you feel comfortable here?

| ANSWER CHOICES | RESPONSES |    |
|----------------|-----------|----|
| Yes            | 68.97%    | 20 |
| Sometimes      | 17.24%    | 5  |
| No             | 13.79%    | 4  |
| I don't know   | 0.00%     | 0  |
| TOTAL          |           | 29 |