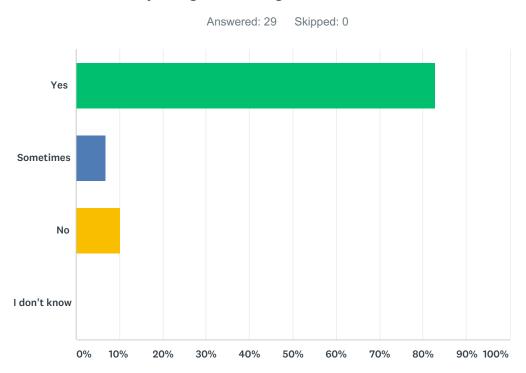

# Q9 Do you get enough to eat and drink?

| ANSWER CHOICES | RESPONSES |    |
|----------------|-----------|----|
| Yes            | 82.76%    | 24 |
| Sometimes      | 6.90%     | 2  |
| No             | 10.34%    | 3  |
| I don't know   | 0.00%     | 0  |
| TOTAL          |           | 29 |