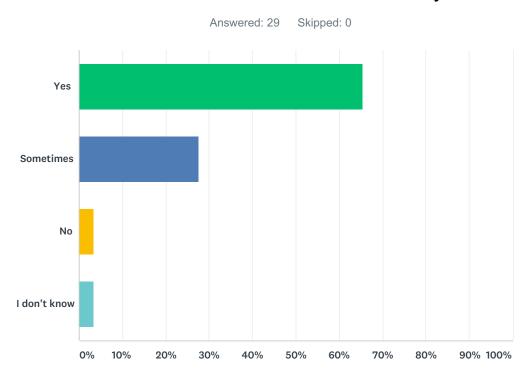

# Q4 Do adults who work here listen to you?

| ANSWER CHOICES | RESPONSES |    |
|----------------|-----------|----|
| Yes            | 65.52%    | 19 |
| Sometimes      | 27.59%    | 8  |
| No             | 3.45%     | 1  |
| I don't know   | 3.45%     | 1  |
| TOTAL          |           | 29 |