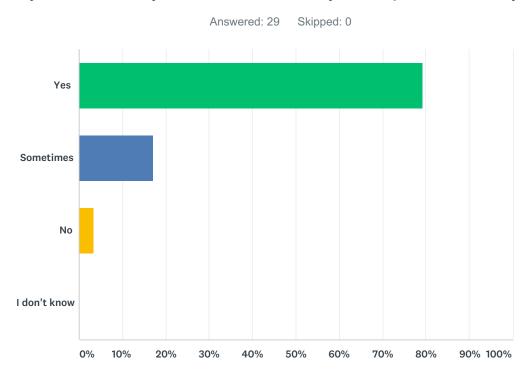

# Q5 Do adults who work here treat you with respect?

| ANSWER CHOICES | RESPONSES |    |
|----------------|-----------|----|
| Yes            | 72.41%    | 21 |
| Sometimes      | 20.69%    | 6  |
| No             | 6.90%     | 2  |
| I don't know   | 0.00%     | 0  |
| TOTAL          |           | 29 |