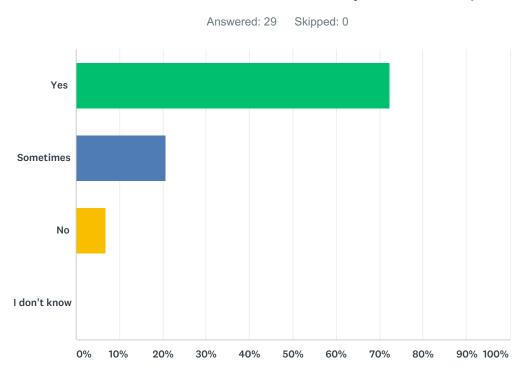

# Q5 Do adults who work here treat you with respect?

| ANSWER CHOICES | RESPONSES |    |
|----------------|-----------|----|
| Yes            | 72.41%    | 21 |
| Sometimes      | 20.69%    | 6  |
| No             | 6.90%     | 2  |
| I don't know   | 0.00%     | 0  |
| TOTAL          |           | 29 |