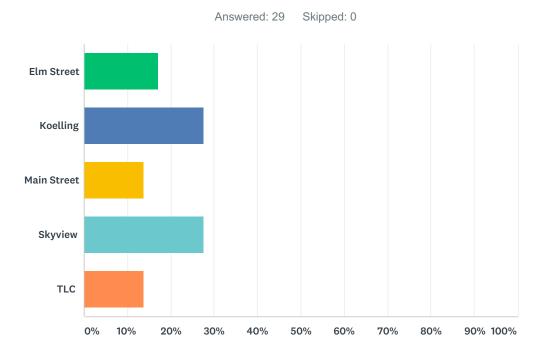

# Q1 Cottage

| ANSWER CHOICES | RESPONSES |    |
|----------------|-----------|----|
| Elm Street     | 17.24%    | 5  |
| Koelling       | 27.59%    | 8  |
| Main Street    | 13.79%    | 4  |
| Skyview        | 27.59%    | 8  |
| TLC            | 13.79%    | 4  |
| TOTAL          |           | 29 |