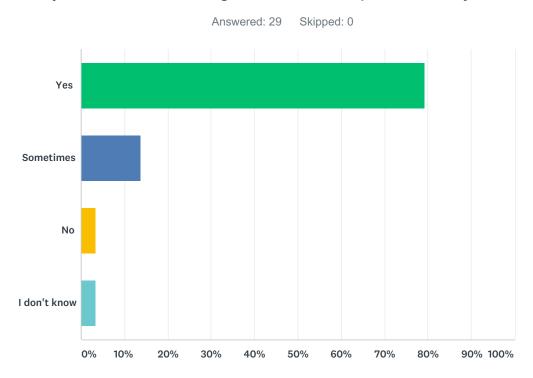

# Q6 Do you think that adults who work here are fair to everyone?

| ANSWER CHOICES | RESPONSES |    |
|----------------|-----------|----|
| Yes            | 79.31%    | 23 |
| Sometimes      | 3.45%     | 1  |
| No             | 10.34%    | 3  |
| I don't know   | 6.90%     | 2  |
| TOTAL          |           | 29 |