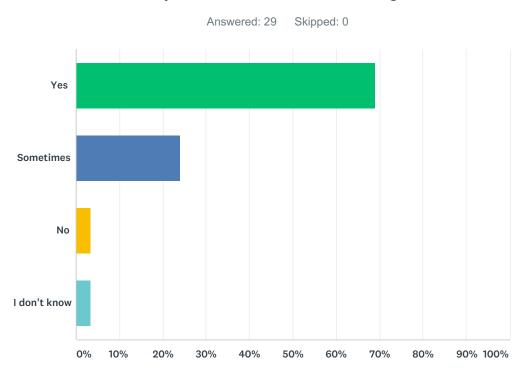

# Q11 Do you feel safe while living here?

| ANSWER CHOICES | RESPONSES |    |
|----------------|-----------|----|
| Yes            | 68.97%    | 20 |
| Sometimes      | 24.14%    | 7  |
| No             | 3.45%     | 1  |
| I don't know   | 3.45%     | 1  |
| TOTAL          |           | 29 |