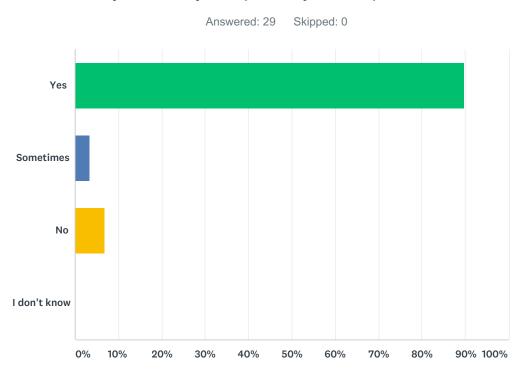

# Q8 Do you feel your privacy is respected here?

| ANSWER CHOICES | RESPONSES |    |
|----------------|-----------|----|
| Yes            | 89.66%    | 26 |
| Sometimes      | 3.45%     | 1  |
| No             | 6.90%     | 2  |
| I don't know   | 0.00%     | 0  |
| TOTAL          |           | 29 |