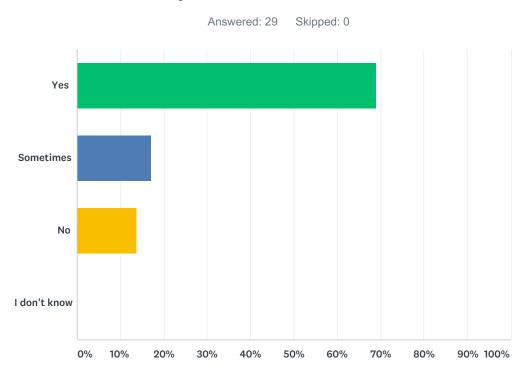

# Q3 Do you feel comfortable here?

| ANSWER CHOICES | RESPONSES |    |
|----------------|-----------|----|
| Yes            | 68.97%    | 20 |
| Sometimes      | 17.24%    | 5  |
| No             | 13.79%    | 4  |
| I don't know   | 0.00%     | 0  |
| TOTAL          |           | 29 |