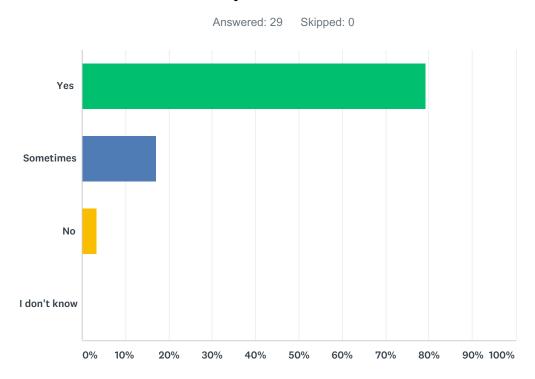

# Q3 Do you feel comfortable here?

| ANSWER CHOICES | RESPONSES |    |
|----------------|-----------|----|
| Yes            | 68.97%    | 20 |
| Sometimes      | 17.24%    | 5  |
| No             | 13.79%    | 4  |
| I don't know   | 0.00%     | 0  |
| TOTAL          |           | 29 |