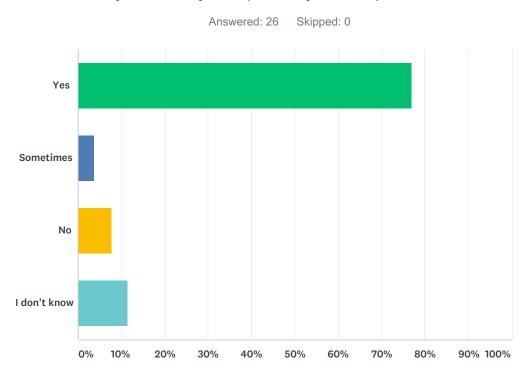

## Q4 Do adults who work here listen to you?

| ANSWER CHOICES | RESPONSES |    |
|----------------|-----------|----|
| Yes            | 76.92%    | 20 |
| Sometimes      | 19.23%    | 5  |
| No             | 3.85%     | 1  |
| I don't know   | 0.00%     | 0  |
| TOTAL          |           | 26 |