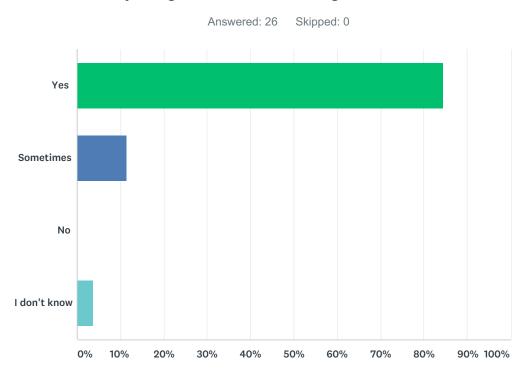

## Q22 Do you get to do fun things here at HYFS?

| ANSWER CHOICES | RESPONSES | RESPONSES |  |
|----------------|-----------|-----------|--|
| Yes            | 84.62%    | 22        |  |
| Sometimes      | 11.54%    | 3         |  |
| No             | 0.00%     | 0         |  |
| I don't know   | 3.85%     | 1         |  |
| TOTAL          |           | 26        |  |