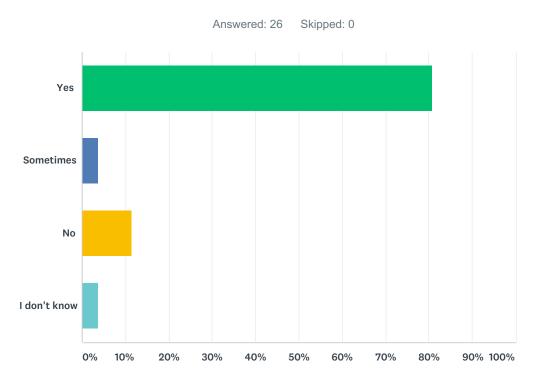

# Q21 Do you think there is enough for you to do here when you are not in school?

| ANSWER CHOICES | RESPONSES |    |
|----------------|-----------|----|
| Yes            | 80.77%    | 21 |
| Sometimes      | 3.85%     | 1  |
| No             | 11.54%    | 3  |
| I don't know   | 3.85%     | 1  |
| TOTAL          |           | 26 |