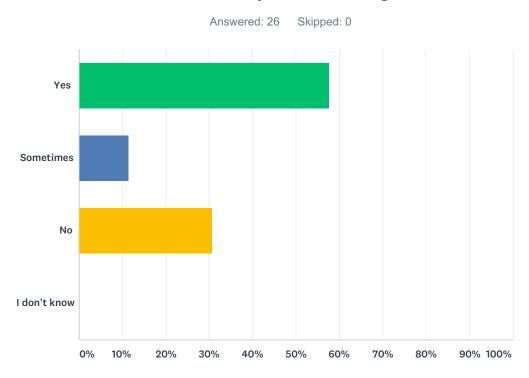

## Q23 Overall, do you like being here?

| ANSWER CHOICES | RESPONSES | RESPONSES |  |
|----------------|-----------|-----------|--|
| Yes            | 57.69%    | 15        |  |
| Sometimes      | 11.54%    | 3         |  |
| No             | 30.77%    | 8         |  |
| I don't know   | 0.00%     | 0         |  |
| TOTAL          |           | 26        |  |