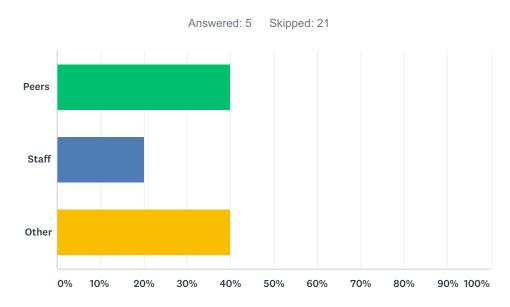

# Q12 If you do not feel safe all of the time, are your safety concerns related to...

| ANSWER CHOICES | RESPONSES |   |
|----------------|-----------|---|
| Peers          | 40.00%    | 2 |
| Staff          | 20.00%    | 1 |
| Other          | 40.00%    | 2 |
| TOTAL          |           | 5 |