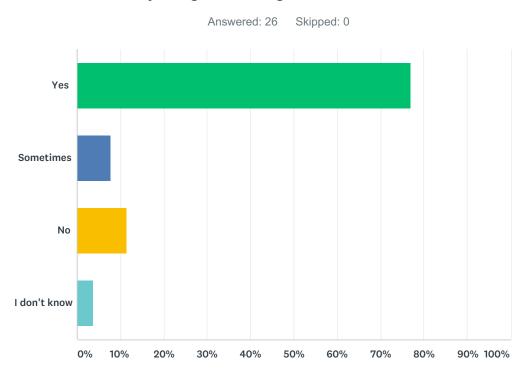

## Q15 Do you feel the adults here ask your opinion about things?

| ANSWER CHOICES | RESPONSES |    |
|----------------|-----------|----|
| Yes            | 76.92%    | 20 |
| Sometimes      | 11.54%    | 3  |
| No             | 7.69%     | 2  |
| I don't know   | 3.85%     | 1  |
| TOTAL          |           | 26 |