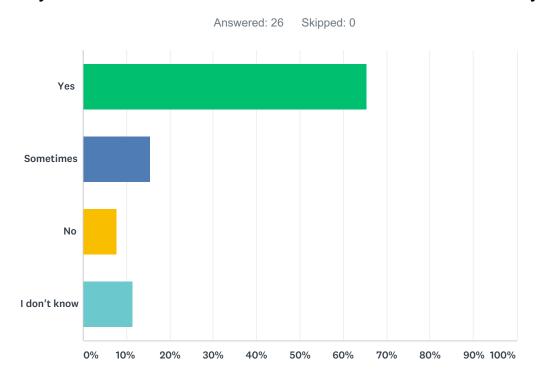

## Q6 Do you think that adults who work here are fair to everyone?

| ANSWER CHOICES | RESPONSES |    |
|----------------|-----------|----|
| Yes            | 65.38%    | 17 |
| Sometimes      | 15.38%    | 4  |
| No             | 7.69%     | 2  |
| I don't know   | 11.54%    | 3  |
| TOTAL          |           | 26 |