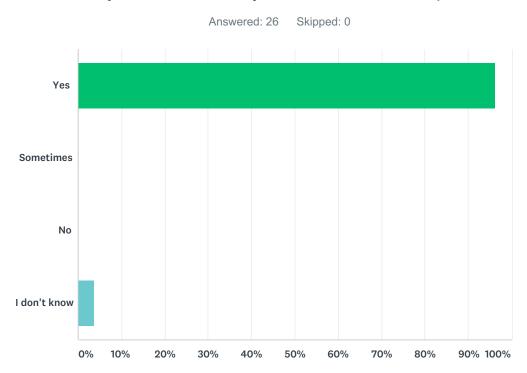

## Q7 Do you know who you can ask for help here?

| ANSWER CHOICES | RESPONSES |    |
|----------------|-----------|----|
| Yes            | 96.15%    | 25 |
| Sometimes      | 0.00%     | 0  |
| No             | 0.00%     | 0  |
| I don't know   | 3.85%     | 1  |
| TOTAL          |           | 26 |