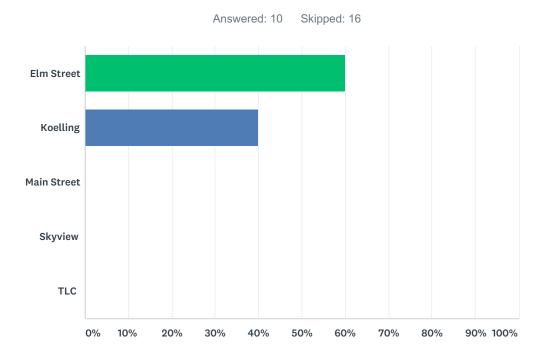

## Q1 Cottage

| ANSWER CHOICES | RESPONSES |    |
|----------------|-----------|----|
| Elm Street     | 60.00%    | 6  |
| Koelling       | 40.00%    | 4  |
| Main Street    | 0.00%     | 0  |
| Skyview        | 0.00%     | 0  |
| TLC            | 0.00%     | 0  |
| TOTAL          |           | 10 |