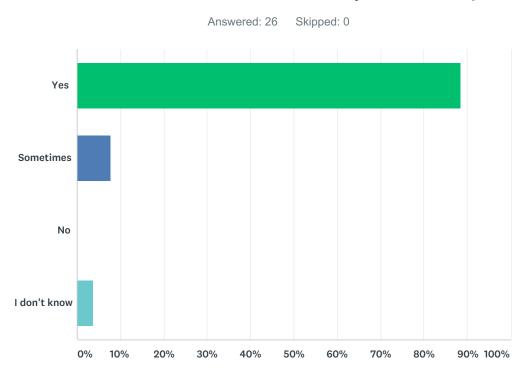

## Q5 Do adults who work here treat you with respect?

| ANSWER CHOICES | RESPONSES |    |
|----------------|-----------|----|
| Yes            | 88.46%    | 23 |
| Sometimes      | 7.69%     | 2  |
| No             | 0.00%     | 0  |
| I don't know   | 3.85%     | 1  |
| TOTAL          |           | 26 |