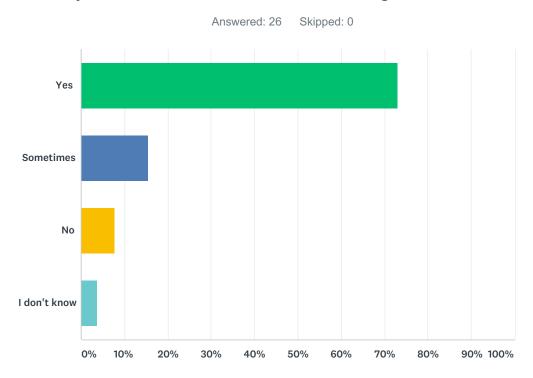

## Q3 Do you feel comfortable here?

| ANSWER CHOICES | RESPONSES |    |
|----------------|-----------|----|
| Yes            | 73.08%    | 19 |
| Sometimes      | 7.69%     | 2  |
| No             | 19.23%    | 5  |
| I don't know   | 0.00%     | 0  |
| TOTAL          |           | 26 |