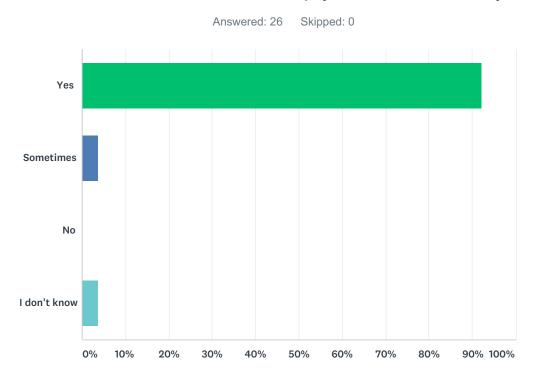

## Q16 Do the adults who work here help you see or talk to your family?

| ANSWER CHOICES | RESPONSES |    |
|----------------|-----------|----|
| Yes            | 92.31%    | 24 |
| Sometimes      | 3.85%     | 1  |
| No             | 0.00%     | 0  |
| I don't know   | 3.85%     | 1  |
| TOTAL          |           | 26 |