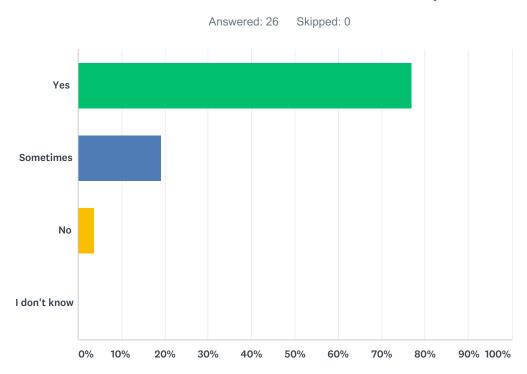

## Q4 Do adults who work here listen to you?

| ANSWER CHOICES | RESPONSES |    |
|----------------|-----------|----|
| Yes            | 76.92%    | 20 |
| Sometimes      | 19.23%    | 5  |
| No             | 3.85%     | 1  |
| I don't know   | 0.00%     | 0  |
| TOTAL          |           | 26 |