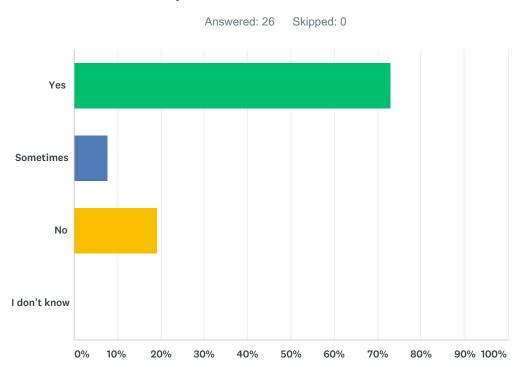

## Q3 Do you feel comfortable here?

| ANSWER CHOICES | RESPONSES |    |
|----------------|-----------|----|
| Yes            | 73.08%    | 19 |
| Sometimes      | 7.69%     | 2  |
| No             | 19.23%    | 5  |
| I don't know   | 0.00%     | 0  |
| TOTAL          |           | 26 |