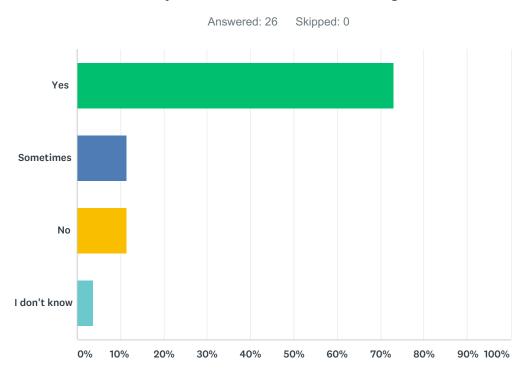

## Q6 Do you think that adults who work here are fair to everyone?

| ANSWER CHOICES | RESPONSES |    |
|----------------|-----------|----|
| Yes            | 65.38%    | 17 |
| Sometimes      | 15.38%    | 4  |
| No             | 7.69%     | 2  |
| I don't know   | 11.54%    | 3  |
| TOTAL          |           | 26 |