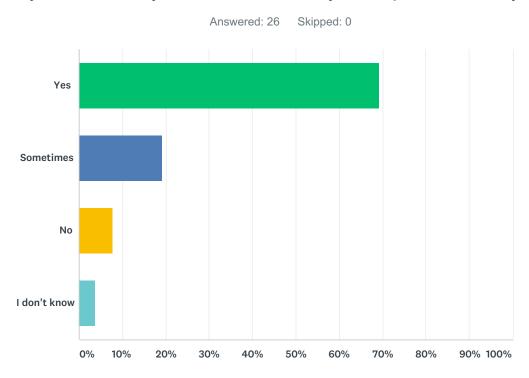

## Q17 Do you feel like you have the ability to cope with everyday life?

| ANSWER CHOICES | RESPONSES |    |
|----------------|-----------|----|
| Yes            | 69.23%    | 18 |
| Sometimes      | 19.23%    | 5  |
| No             | 7.69%     | 2  |
| I don't know   | 3.85%     | 1  |
| TOTAL          |           | 26 |