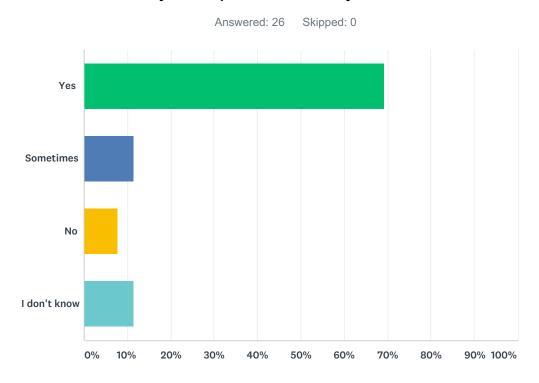

# Q13 Do you feel you are included in the planning of services for you and asked your opinion about your needs?

| ANSWER CHOICES | RESPONSES |    |
|----------------|-----------|----|
| Yes            | 69.23%    | 18 |
| Sometimes      | 11.54%    | 3  |
| No             | 7.69%     | 2  |
| I don't know   | 11.54%    | 3  |
| TOTAL          |           | 26 |