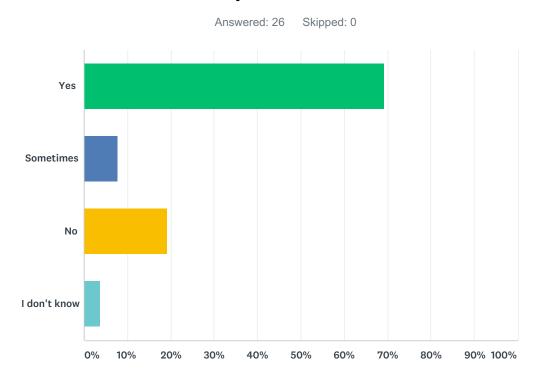

# Q13 Do you feel you are included in the planning of services for you and asked your opinion about your needs?

| ANSWER CHOICES | RESPONSES |    |
|----------------|-----------|----|
| Yes            | 69.23%    | 18 |
| Sometimes      | 11.54%    | 3  |
| No             | 7.69%     | 2  |
| I don't know   | 11.54%    | 3  |
| TOTAL          |           | 26 |