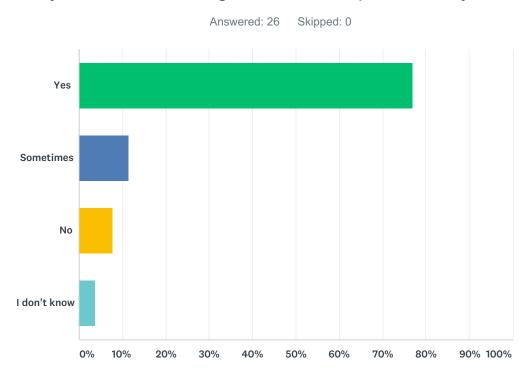

## Q4 Do adults who work here listen to you?

| ANSWER CHOICES | RESPONSES |    |
|----------------|-----------|----|
| Yes            | 76.92%    | 20 |
| Sometimes      | 19.23%    | 5  |
| No             | 3.85%     | 1  |
| I don't know   | 0.00%     | 0  |
| TOTAL          |           | 26 |