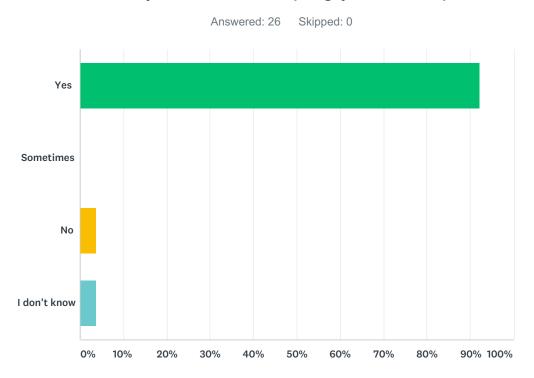

## Q7 Do you know who you can ask for help here?

| ANSWER CHOICES | RESPONSES |    |
|----------------|-----------|----|
| Yes            | 96.15%    | 25 |
| Sometimes      | 0.00%     | 0  |
| No             | 0.00%     | 0  |
| I don't know   | 3.85%     | 1  |
| TOTAL          |           | 26 |