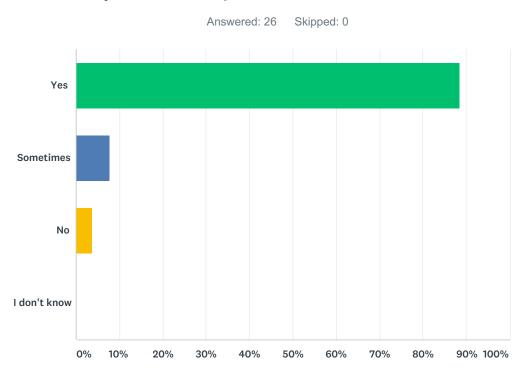

## Q20 Do you have hopes and dreams for the future?

| ANSWER CHOICES | RESPONSES |    |
|----------------|-----------|----|
| Yes            | 88.46%    | 23 |
| Sometimes      | 7.69%     | 2  |
| No             | 3.85%     | 1  |
| I don't know   | 0.00%     | 0  |
| TOTAL          |           | 26 |